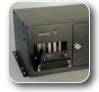

#### Easy hot-swappable fan

Step 2: Loosen the thumb screws Pull the fan out gently

Step 3: Unplug the power connector