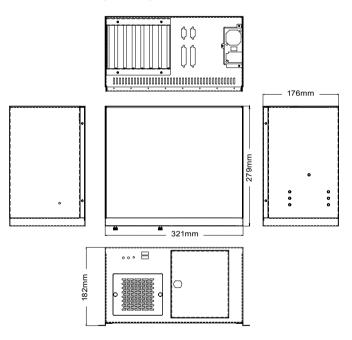

### **Specifications**

| ◆ Construction          | Heavy duty metal                                                                                                                             |  |  |  |
|-------------------------|----------------------------------------------------------------------------------------------------------------------------------------------|--|--|--|
| ♦ SBC Form Factor       | Half-size, slot CPU card                                                                                                                     |  |  |  |
| ♦ Drive Combinations    | 2 x 5.25" + 1 x Front accessible 3.5"<br>or 1 x 5.25" + 2 x Front accessible 3.5"<br>or 1 x 5.25" + 1 x Front accessible 3.5" + 1 x 3.5" HDD |  |  |  |
| ♦ Cooling Fans          | 1 x 8 cm                                                                                                                                     |  |  |  |
| ♦ I/O Ports             | 2 x USB on front panel                                                                                                                       |  |  |  |
| ♦ I/O Openings          | 2 x LPT, 2 x COM                                                                                                                             |  |  |  |
| ♦ Expansion Slots       | 7 slots                                                                                                                                      |  |  |  |
| ♦ Indicators            | Power, HDD                                                                                                                                   |  |  |  |
| ♦ Button                | Power switch, reset                                                                                                                          |  |  |  |
| ♦ Operating Temperature | 0°C ~ 50°C                                                                                                                                   |  |  |  |
| ♦ Operating Humidity    | 10% ~ 90%                                                                                                                                    |  |  |  |
| ♦ Color                 | B: Black                                                                                                                                     |  |  |  |
| ♦ Weight (Net/Gross)    | 6.2 kg/9 kg                                                                                                                                  |  |  |  |
| ♦ Dimensions (DxWxH)    | 279 mm x 321 mm x 176 mm                                                                                                                     |  |  |  |

#### Dimensions (Unit: mm)