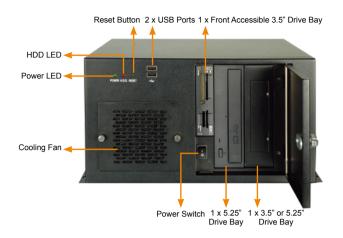

#### **Features**

- RoHS compliant design
- Two USB ports on the front panel
- One, 8 cm cooling fan with fan filter
- Easy access design for quick fan replacement
- Lockable door prevents unauthorized access

### **Specifications**

| ◆ Construction          | Heavy duty metal                                                                                                                             |  |  |  |
|-------------------------|----------------------------------------------------------------------------------------------------------------------------------------------|--|--|--|
| ♦ SBC Form Factor       | Half-size, slot CPU card                                                                                                                     |  |  |  |
| ♦ Drive Combinations    | 2 x 5.25" + 1 x Front accessible 3.5"<br>or 1 x 5.25" + 2 x Front accessible 3.5"<br>or 1 x 5.25" + 1 x Front accessible 3.5" + 1 x 3.5" HDD |  |  |  |
| ♦ Cooling Fans          | 1 x 8 cm                                                                                                                                     |  |  |  |
| ♦ I/O Ports             | 2 x USB on front panel                                                                                                                       |  |  |  |
| ♦ I/O Openings          | 2 x LPT, 2 x COM                                                                                                                             |  |  |  |
| ♦ Expansion Slots       | 7 slots                                                                                                                                      |  |  |  |
| ♦ Indicators            | Power, HDD                                                                                                                                   |  |  |  |
| ♦ Button                | Power switch, reset                                                                                                                          |  |  |  |
| ♦ Operating Temperature | 0°C ~ 50°C                                                                                                                                   |  |  |  |
| ♦ Operating Humidity    | 10% ~ 90%                                                                                                                                    |  |  |  |
| ♦ Color                 | B: Black                                                                                                                                     |  |  |  |
| ♦ Weight (Net/Gross)    | 6.2 kg/9 kg                                                                                                                                  |  |  |  |
| ♦ Dimensions (DxWxH)    | 279 mm x 321 mm x 176 mm                                                                                                                     |  |  |  |