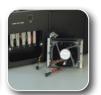

#### Easy hot-swappable fan

Step 2: Loosen the thumb screws Pull the fan out gently

Step 3: Unplug the power connector

#### **Features**

- RoHS compliant design
- Two USB ports on the front panel
- One, 8 cm cooling fan with fan filter
- Easy access design for quick fan replacement
- Lockable door prevents unauthorized access